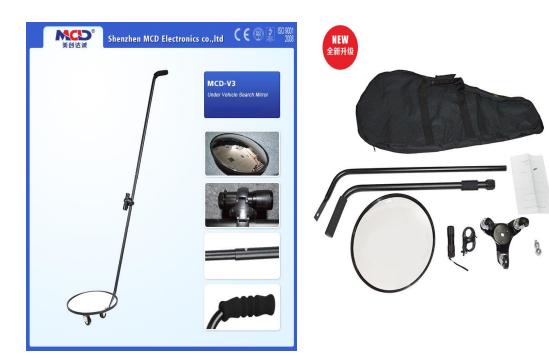

## Under vehicle inspector mirror MCD-V3

## Product Parameters:

- 1. Mirror Size: diameter 30cm convex mirror
- 2.Connecting Rod Length:1.2M-1.4M
- 3.Supplementary lighting: 9 light, LED flashlight
- 4.Net Weight: 1.6kg Gross Weight: 2.42kg
- 5.Package Size: 86\*29\*33cm (4 piece/carton,8.5kg )

## Feature and Application:

- 1.Equipped with adjustable swivel for infinite adjustment
- 2. Has a heavy duty extruded rubber rim to help prevent damaging objects when maneuvering
- 3. Available with tripod ball bearing caster wheels,
- allowing full range or motion with effortless maneuvering.
- 4.Light weight with a 51 inch handle
- 5.Low 3. 5 inch ground clearance
- 6. Available with flashlight, batteries, and mounting bracket for indoor or outdoor use
- 7. Economical, easy to carry, simple and clear, with three wheel to rotation. Easy to push.
- Especially Used for check under car, desk, stool etc. It is a very practical security tools.